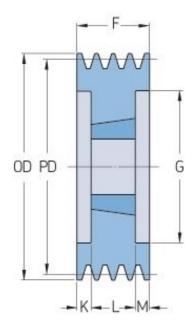

## PHP 6SPB170TB

| Pitch diameter<br>(mm) | 170  |
|------------------------|------|
| Outside diameter (mm)  | 177  |
| Pulley type            | 3    |
| Bushing no.            | 3020 |
| Min. bore (mm)         | 25   |
| Max. bore (mm)         | 75   |
| F (mm)                 | 120  |
| G (mm)                 | 127  |
| K (mm)                 | 34.5 |
| L (mm)                 | 51   |
| M (mm)                 | 34.5 |
| H (mm)                 | -    |
| Weight (kg)            | 7.6  |