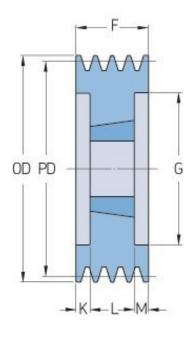

## PHP 6SPB160TB

| Pitch diameter<br>(mm)   | 160  |
|--------------------------|------|
| Outside diameter<br>(mm) | 167  |
| Pulley type              | 3    |
| Bushing no.              | 3020 |
| Min. bore (mm)           | 25   |
| Max. bore (mm)           | 75   |
| F (mm)                   | 120  |
| G (mm)                   | 117  |
| K (mm)                   | 34.5 |
| L (mm)                   | 51   |
| M (mm)                   | 34.5 |
| H (mm)                   | -    |
| Weight (kg)              | 5.9  |