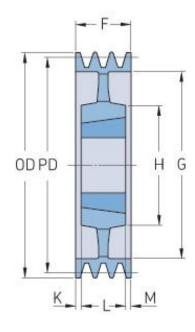

## PHP 6SPA560TB

| Pitch diameter<br>(mm)   | 560   |
|--------------------------|-------|
| Outside diameter<br>(mm) | 565.5 |
| Pulley type              | 5     |
| Bushing no.              | 3535  |
| Min. bore (mm)           | 35    |
| Max. bore (mm)           | 90    |
| F (mm)                   | 95    |
| G (mm)                   | 525   |
| K (mm)                   | 3     |
| L (mm)                   | 89    |
| M (mm)                   | 3     |
| H (mm)                   | 170   |
| Weight (kg)              | 39    |