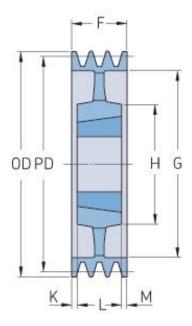

## PHP 6SPA500TB

| Pitch diameter<br>(mm) | 500   |
|------------------------|-------|
| Outside diameter (mm)  | 505.5 |
| Pulley type            | 5     |
| Bushing no.            | 3535  |
| Min. bore (mm)         | 35    |
| Max. bore (mm)         | 90    |
| F (mm)                 | 95    |
| G (mm)                 | 465   |
| K (mm)                 | 3     |
| L (mm)                 | 89    |
| M (mm)                 | 3     |
| H (mm)                 | 170   |
| Weight (kg)            | 34    |