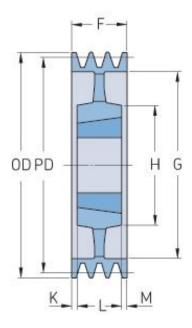

## PHP 6SPA450TB

| Pitch diameter<br>(mm) | 450   |
|------------------------|-------|
| Outside diameter (mm)  | 455.5 |
| Pulley type            | 5     |
| Bushing no.            | 3535  |
| Min. bore (mm)         | 35    |
| Max. bore (mm)         | 90    |
| F (mm)                 | 95    |
| G (mm)                 | 415   |
| K (mm)                 | 3     |
| L (mm)                 | 89    |
| M (mm)                 | 3     |
| H (mm)                 | 170   |
| Weight (kg)            | 30    |