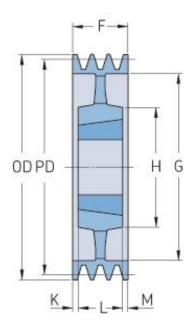

## PHP 6SPA400TB

| Pitch diameter<br>(mm) | 400   |
|------------------------|-------|
| Outside diameter (mm)  | 405.5 |
| Pulley type            | 5     |
| Bushing no.            | 3535  |
| Min. bore (mm)         | 35    |
| Max. bore (mm)         | 90    |
| F (mm)                 | 95    |
| G (mm)                 | 365   |
| K (mm)                 | 3     |
| L (mm)                 | 89    |
| M (mm)                 | 3     |
| H (mm)                 | 170   |
| Weight (kg)            | 26    |