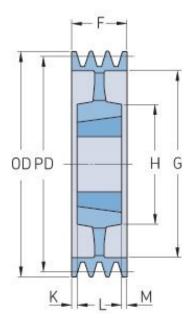

## PHP 6SPA355TB

| Pitch diameter<br>(mm) | 355   |
|------------------------|-------|
| Outside diameter (mm)  | 360.5 |
| Pulley type            | 5     |
| Bushing no.            | 3535  |
| Min. bore (mm)         | 35    |
| Max. bore (mm)         | 90    |
| F (mm)                 | 95    |
| G (mm)                 | 320   |
| K (mm)                 | 3     |
| L (mm)                 | 89    |
| M (mm)                 | 3     |
| H (mm)                 | 170   |
| Weight (kg)            | 23.5  |