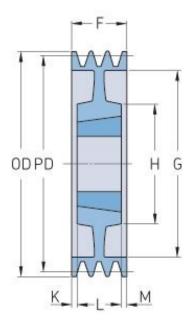

## PHP 6SPA250TB

| Pitch diameter<br>(mm) | 250   |
|------------------------|-------|
| Outside diameter (mm)  | 255.5 |
| Pulley type            | 7     |
| Bushing no.            | 3020  |
| Min. bore (mm)         | 25    |
| Max. bore (mm)         | 75    |
| F (mm)                 | 95    |
| G (mm)                 | 215   |
| K (mm)                 | 22    |
| L (mm)                 | 51    |
| M (mm)                 | 22    |
| H (mm)                 | 150   |
| Weight (kg)            | 12.5  |