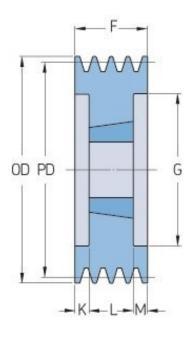

## PHP 6SPA224TB

| Pitch diameter<br>(mm)   | 224   |
|--------------------------|-------|
| Outside diameter<br>(mm) | 229.5 |
| Pulley type              | 3     |
| Bushing no.              | 3020  |
| Min. bore (mm)           | 25    |
| Max. bore (mm)           | 75    |
| F (mm)                   | 95    |
| G (mm)                   | 189   |
| K (mm)                   | 22    |
| L (mm)                   | 51    |
| M (mm)                   | 22    |
| H (mm)                   | -     |
| Weight (kg)              | 13.2  |