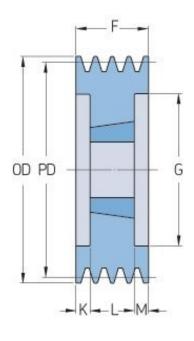

## PHP 6SPA200TB

| Pitch diameter<br>(mm)   | 200   |
|--------------------------|-------|
| Outside diameter<br>(mm) | 205.5 |
| Pulley type              | 3     |
| Bushing no.              | 3020  |
| Min. bore (mm)           | 25    |
| Max. bore (mm)           | 75    |
| F (mm)                   | 95    |
| G (mm)                   | 165   |
| K (mm)                   | 22    |
| L (mm)                   | 51    |
| M (mm)                   | 22    |
| H (mm)                   | -     |
| Weight (kg)              | 9.9   |