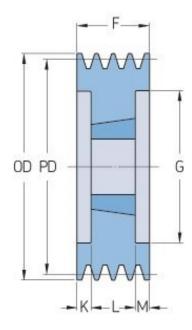

## PHP 6SPA150TB

| Pitch diameter<br>(mm) | 150   |
|------------------------|-------|
| Outside diameter (mm)  | 155.5 |
| Pulley type            | 3     |
| Bushing no.            | 2517  |
| Min. bore (mm)         | 16    |
| Max. bore (mm)         | 60    |
| F (mm)                 | 95    |
| G (mm)                 | 116   |
| K (mm)                 | 25    |
| L (mm)                 | 45    |
| M (mm)                 | 25    |
| H (mm)                 | -     |
| Weight (kg)            | 5.3   |