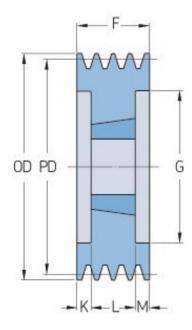

## PHP 6SPA140TB

| Pitch diameter<br>(mm) | 140   |
|------------------------|-------|
| Outside diameter (mm)  | 145.5 |
| Pulley type            | 3     |
| Bushing no.            | 2517  |
| Min. bore (mm)         | 16    |
| Max. bore (mm)         | 60    |
| F (mm)                 | 95    |
| G (mm)                 | 106   |
| K (mm)                 | 25    |
| L (mm)                 | 45    |
| M (mm)                 | 25    |
| H (mm)                 | -     |
| Weight (kg)            | 4.5   |