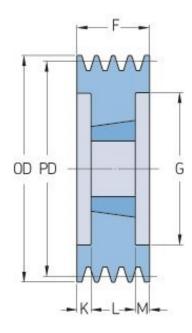

## PHP 6SPA132TB

| Pitch diameter<br>(mm) | 132   |
|------------------------|-------|
| Outside diameter (mm)  | 137.5 |
| Pulley type            | 3     |
| Bushing no.            | 2517  |
| Min. bore (mm)         | 16    |
| Max. bore (mm)         | 60    |
| F (mm)                 | 95    |
| G (mm)                 | 98    |
| K (mm)                 | 25    |
| L (mm)                 | 45    |
| M (mm)                 | 25    |
| H (mm)                 | -     |
| Weight (kg)            | 3.6   |