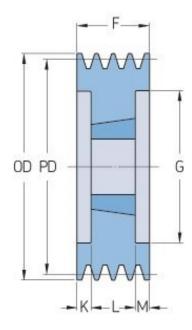

## PHP 6SPA125TB

| Pitch diameter<br>(mm) | 125   |
|------------------------|-------|
| Outside diameter (mm)  | 130.5 |
| Pulley type            | 3     |
| Bushing no.            | 2012  |
| Min. bore (mm)         | 14    |
| Max. bore (mm)         | 50    |
| F (mm)                 | 95    |
| G (mm)                 | 92    |
| K (mm)                 | 31.5  |
| L (mm)                 | 32    |
| M (mm)                 | 31.5  |
| H (mm)                 | -     |
| Weight (kg)            | 3.7   |