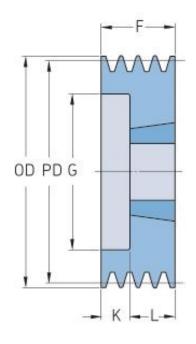

## PHP 6SPA118TB

| Pitch diameter<br>(mm)   | 118   |
|--------------------------|-------|
| Outside diameter<br>(mm) | 123.5 |
| Pulley type              | 6     |
| Bushing no.              | 2012  |
| Min. bore (mm)           | 14    |
| Max. bore (mm)           | 50    |
| F (mm)                   | 95    |
| G (mm)                   | 86    |
| K (mm)                   | 63    |
| L (mm)                   | 32    |
| M (mm)                   | -     |
| H (mm)                   | -     |
| Weight (kg)              | 3.1   |
|                          |       |