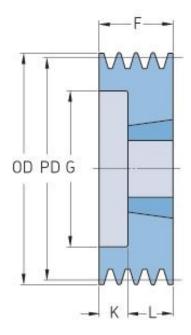

## PHP 6SPA112TB

| Pitch diameter (mm)   | 112   |
|-----------------------|-------|
| Outside diameter (mm) | 117.5 |
| Pulley type           | 6     |
| Bushing no.           | 2012  |
| Min. bore (mm)        | 14    |
| Max. bore (mm)        | 50    |
| F (mm)                | 95    |
| G (mm)                | 80    |
| K (mm)                | 63    |
| L (mm)                | 32    |
| M (mm)                | -     |
| H (mm)                | -     |
| Weight (kg)           | 2.8   |