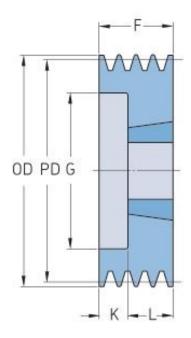

## PHP 6SPA106TB

| Pitch diameter<br>(mm)   | 106   |
|--------------------------|-------|
| Outside diameter<br>(mm) | 111.5 |
| Pulley type              | 6     |
| Bushing no.              | 2012  |
| Min. bore (mm)           | 14    |
| Max. bore (mm)           | 50    |
| F (mm)                   | 95    |
| G (mm)                   | 76    |
| K (mm)                   | 63    |
| L (mm)                   | 32    |
| M (mm)                   | -     |
| H (mm)                   | -     |
| Weight (kg)              | 2.5   |