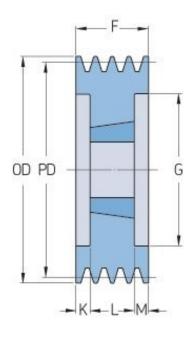

## PHP 6SPA100TB

| Pitch diameter<br>(mm) | 100   |
|------------------------|-------|
| Outside diameter       | 105.5 |
| (mm)                   | 3     |
| Pulley type            | 3     |
| Bushing no.            | 1610  |
| Min. bore (mm)         | 14    |
| Max. bore (mm)         | 42    |
| F (mm)                 | 95    |
| G (mm)                 | 70    |
| K (mm)                 | 30    |
| L (mm)                 | 38    |
| M (mm)                 | 40    |
| H (mm)                 | -     |
| Weight (kg)            | 2.2   |