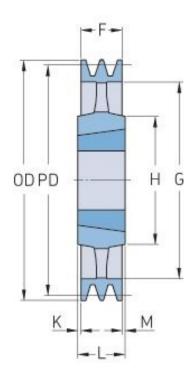

## PHP 5SPZ630TB

| Pitch diameter<br>(mm) | 630  |
|------------------------|------|
| Outside diameter (mm)  | 634  |
| Pulley type            | 4    |
| Bushing no.            | 3030 |
| Min. bore (mm)         | 35   |
| Max. bore (mm)         | 75   |
| F (mm)                 | 64   |
| G (mm)                 | 601  |
| K (mm)                 | 6    |
| L (mm)                 | 51   |
| M (mm)                 | 6    |
| H (mm)                 | 150  |
| Weight (kg)            | 29   |