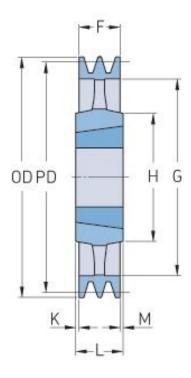

## PHP 5SPZ500TB

| Pitch diameter<br>(mm) | 500  |
|------------------------|------|
| Outside diameter (mm)  | 504  |
| Pulley type            | 4    |
| Bushing no.            | 3030 |
| Min. bore (mm)         | 35   |
| Max. bore (mm)         | 75   |
| F (mm)                 | 64   |
| G (mm)                 | 471  |
| K (mm)                 | 6    |
| L (mm)                 | 51   |
| M (mm)                 | 6    |
| H (mm)                 | 150  |
| Weight (kg)            | 22.6 |