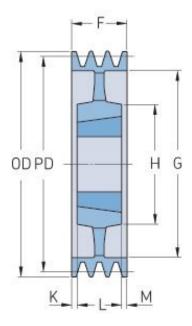

## PHP 5SPZ400TB

| Pitch diameter<br>(mm) | 400  |
|------------------------|------|
| Outside diameter (mm)  | 404  |
| Pulley type            | 5    |
| Bushing no.            | 3020 |
| Min. bore (mm)         | 25   |
| Max. bore (mm)         | 75   |
| F (mm)                 | 64   |
| G (mm)                 | 371  |
| K (mm)                 | 6.5  |
| L (mm)                 | 51   |
| M (mm)                 | 6.5  |
| H (mm)                 | 150  |
| Weight (kg)            | 15.6 |