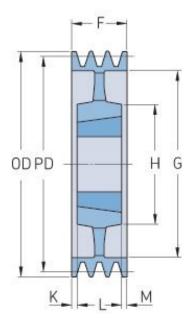

## PHP 5SPZ355TB

| Pitch diameter<br>(mm) | 355  |
|------------------------|------|
| Outside diameter (mm)  | 359  |
| Pulley type            | 5    |
| Bushing no.            | 2517 |
| Min. bore (mm)         | 16   |
| Max. bore (mm)         | 60   |
| F (mm)                 | 64   |
| G (mm)                 | 326  |
| K (mm)                 | 9.5  |
| L (mm)                 | 45   |
| M (mm)                 | 9.5  |
| H (mm)                 | 120  |
| Weight (kg)            | 13   |