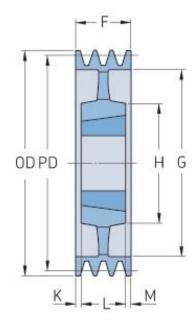

## PHP 5SPZ250TB

| Pitch diameter<br>(mm)   | 250  |
|--------------------------|------|
| Outside diameter<br>(mm) | 254  |
| Pulley type              | 5    |
| Bushing no.              | 2517 |
| Min. bore (mm)           | 16   |
| Max. bore (mm)           | 60   |
| F (mm)                   | 64   |
| G (mm)                   | 222  |
| K (mm)                   | 9.5  |
| L (mm)                   | 45   |
| M (mm)                   | 9.5  |
| H (mm)                   | 120  |
| Weight (kg)              | 9    |