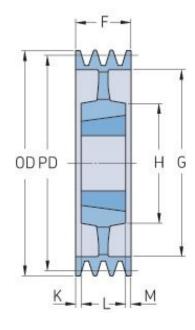

## PHP 5SPZ224TB

| Pitch diameter<br>(mm)   | 224  |
|--------------------------|------|
| Outside diameter<br>(mm) | 228  |
| Pulley type              | 5    |
| Bushing no.              | 2517 |
| Min. bore (mm)           | 16   |
| Max. bore (mm)           | 60   |
| F (mm)                   | 64   |
| G (mm)                   | 196  |
| K (mm)                   | 9.5  |
| L (mm)                   | 45   |
| M (mm)                   | 9.5  |
| H (mm)                   | 120  |
| Weight (kg)              | 8.8  |