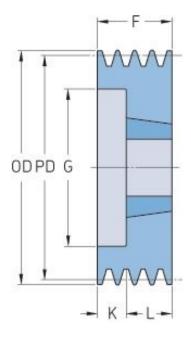

## PHP 5SPZ160TB

| Pitch diameter<br>(mm)   | 160  |
|--------------------------|------|
| Outside diameter<br>(mm) | 164  |
| Pulley type              | 2    |
| Bushing no.              | 2517 |
| Min. bore (mm)           | 16   |
| Max. bore (mm)           | 60   |
| F (mm)                   | 64   |
| G (mm)                   | 132  |
| K (mm)                   | -    |
| L (mm)                   | 45   |
| M (mm)                   | 19   |
| H (mm)                   | -    |
| Weight (kg)              | 5.1  |