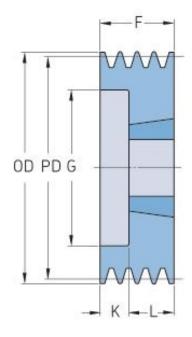

## PHP 5SPZ106TB

| Pitch diameter (mm)      | 106  |
|--------------------------|------|
| Outside diameter<br>(mm) | 110  |
| Pulley type              | 6    |
| Bushing no.              | 2012 |
| Min. bore (mm)           | 14   |
| Max. bore (mm)           | 50   |
| F (mm)                   | 64   |
| G (mm)                   | 78   |
| K (mm)                   | 32   |
| L (mm)                   | 32   |
| M (mm)                   | -    |
| H (mm)                   | -    |
| Weight (kg)              | 1.8  |