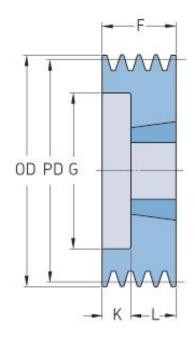

## PHP 5SPZ95TB

| Pitch diameter<br>(mm)   | 95   |
|--------------------------|------|
| Outside diameter<br>(mm) | 99   |
| Pulley type              | 6    |
| Bushing no.              | 1610 |
| Min. bore (mm)           | 14   |
| Max. bore (mm)           | 42   |
| F (mm)                   | 64   |
| G (mm)                   | 66   |
| K (mm)                   | 39   |
| L (mm)                   | 25   |
| M (mm)                   | -    |
| H (mm)                   | -    |
| Weight (kg)              | 1.5  |