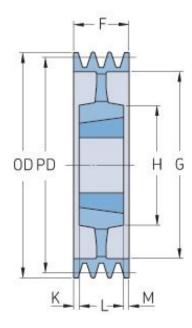

## PHP 5SPC1250TB

| Pitch diameter<br>(mm) | 1250   |
|------------------------|--------|
| Outside diameter (mm)  | 1259.6 |
| Pulley type            | 5      |
| Bushing no.            | 5050   |
| Min. bore (mm)         | 70     |
| Max. bore (mm)         | 125    |
| F (mm)                 | 136    |
| G (mm)                 | 1187   |
| K (mm)                 | 4.5    |
| L (mm)                 | 127    |
| M (mm)                 | 4.5    |
| H (mm)                 | 245    |
| Weight (kg)            | 210    |