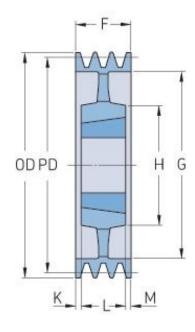

## PHP 5SPC1000TB

| Pitch diameter<br>(mm)   | 1000   |
|--------------------------|--------|
| Outside diameter<br>(mm) | 1009.6 |
| Pulley type              | 5      |
| Bushing no.              | 5050   |
| Min. bore (mm)           | 70     |
| Max. bore (mm)           | 125    |
| F (mm)                   | 136    |
| G (mm)                   | 937    |
| K (mm)                   | 4.5    |
| L (mm)                   | 127    |
| M (mm)                   | 4.5    |
| H (mm)                   | 245    |
| Weight (kg)              | 147    |