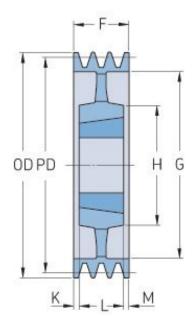

## PHP 5SPC800TB

| Pitch diameter (mm)      | 800   |
|--------------------------|-------|
| Outside diameter<br>(mm) | 809.6 |
| Pulley type              | 5     |
| Bushing no.              | 5050  |
| Min. bore (mm)           | 70    |
| Max. bore (mm)           | 125   |
| F (mm)                   | 136   |
| G (mm)                   | 737   |
| K (mm)                   | 4.5   |
| L (mm)                   | 127   |
| M (mm)                   | 4.5   |
| H (mm)                   | 245   |
| Weight (kg)              | 119   |