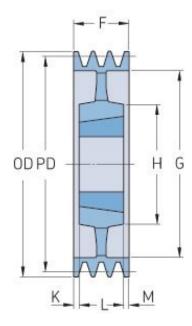

## PHP 5SPC710TB

| Pitch diameter<br>(mm) | 710   |
|------------------------|-------|
| Outside diameter (mm)  | 719.6 |
| Pulley type            | 5     |
| Bushing no.            | 5050  |
| Min. bore (mm)         | 70    |
| Max. bore (mm)         | 125   |
| F (mm)                 | 136   |
| G (mm)                 | 654   |
| K (mm)                 | 4.5   |
| L (mm)                 | 127   |
| M (mm)                 | 4.5   |
| H (mm)                 | 245   |
| Weight (kg)            | 93    |