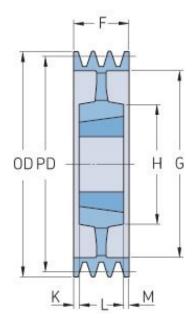

## PHP 5SPC630TB

| Pitch diameter<br>(mm) | 630   |
|------------------------|-------|
| Outside diameter (mm)  | 639.6 |
| Pulley type            | 5     |
| Bushing no.            | 5050  |
| Min. bore (mm)         | 70    |
| Max. bore (mm)         | 125   |
| F (mm)                 | 136   |
| G (mm)                 | 574   |
| K (mm)                 | 4.5   |
| L (mm)                 | 127   |
| M (mm)                 | 4.5   |
| H (mm)                 | 245   |
| Weight (kg)            | 73    |