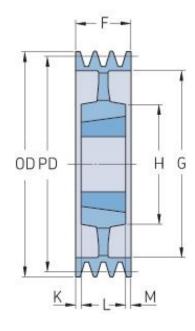

## PHP 5SPC560TB

| Pitch diameter<br>(mm)   | 560   |
|--------------------------|-------|
| Outside diameter<br>(mm) | 569.6 |
| Pulley type              | 5     |
| Bushing no.              | 4545  |
| Min. bore (mm)           | 55    |
| Max. bore (mm)           | 110   |
| F (mm)                   | 136   |
| G (mm)                   | 504   |
| K (mm)                   | 11    |
| L (mm)                   | 114   |
| M (mm)                   | 11    |
| H (mm)                   | 200   |
| Weight (kg)              | 66.7  |