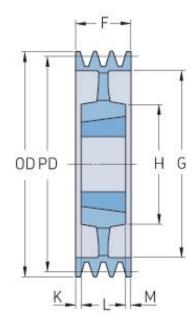

## PHP 5SPC530TB

| Pitch diameter<br>(mm)   | 530   |
|--------------------------|-------|
| Outside diameter<br>(mm) | 539.6 |
| Pulley type              | 5     |
| Bushing no.              | 4545  |
| Min. bore (mm)           | 55    |
| Max. bore (mm)           | 110   |
| F (mm)                   | 136   |
| G (mm)                   | 474   |
| K (mm)                   | 11    |
| L (mm)                   | 102   |
| M (mm)                   | 11    |
| H (mm)                   | 200   |
| Weight (kg)              | 66    |