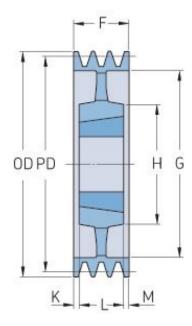

## PHP 5SPC425TB

| Pitch diameter<br>(mm) | 425   |
|------------------------|-------|
| Outside diameter (mm)  | 434.6 |
| Pulley type            | 5     |
| Bushing no.            | 3535  |
| Min. bore (mm)         | 35    |
| Max. bore (mm)         | 90    |
| F (mm)                 | 136   |
| G (mm)                 | 369   |
| K (mm)                 | 23.5  |
| L (mm)                 | 89    |
| M (mm)                 | 23.5  |
| H (mm)                 | 170   |
| Weight (kg)            | 42.5  |