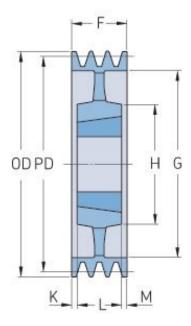

## PHP 5SPC400TB

| Pitch diameter<br>(mm) | 400   |
|------------------------|-------|
| Outside diameter (mm)  | 409.6 |
| Pulley type            | 5     |
| Bushing no.            | 3535  |
| Min. bore (mm)         | 35    |
| Max. bore (mm)         | 90    |
| F (mm)                 | 136   |
| G (mm)                 | 344   |
| K (mm)                 | 23.5  |
| L (mm)                 | 89    |
| M (mm)                 | 23.5  |
| H (mm)                 | 170   |
| Weight (kg)            | 38.5  |