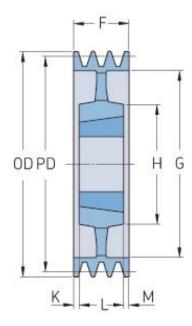

## PHP 5SPC375TB

| Pitch diameter<br>(mm) | 375   |
|------------------------|-------|
| Outside diameter (mm)  | 384.6 |
| Pulley type            | 5     |
| Bushing no.            | 3535  |
| Min. bore (mm)         | 35    |
| Max. bore (mm)         | 90    |
| F (mm)                 | 136   |
| G (mm)                 | 324   |
| K (mm)                 | 23.5  |
| L (mm)                 | 89    |
| M (mm)                 | 23.5  |
| H (mm)                 | 170   |
| Weight (kg)            | 35.6  |