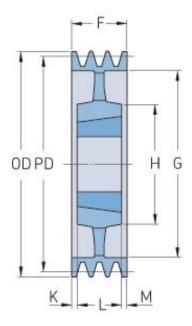

## PHP 5SPC355TB

| Pitch diameter<br>(mm) | 355   |
|------------------------|-------|
| Outside diameter (mm)  | 364.6 |
| Pulley type            | 5     |
| Bushing no.            | 3535  |
| Min. bore (mm)         | 35    |
| Max. bore (mm)         | 90    |
| F (mm)                 | 136   |
| G (mm)                 | 304   |
| K (mm)                 | 23.5  |
| L (mm)                 | 89    |
| M (mm)                 | 23.5  |
| H (mm)                 | 170   |
| Weight (kg)            | 33.1  |