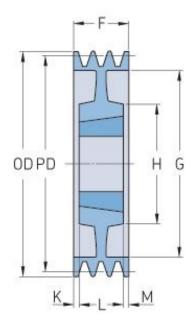

## PHP 5SPC300TB

| Pitch diameter<br>(mm) | 300   |
|------------------------|-------|
| Outside diameter (mm)  | 309.6 |
| Pulley type            | 7     |
| Bushing no.            | 3535  |
| Min. bore (mm)         | 35    |
| Max. bore (mm)         | 90    |
| F (mm)                 | 136   |
| G (mm)                 | 247   |
| K (mm)                 | 23.5  |
| L (mm)                 | 89    |
| M (mm)                 | 23.5  |
| H (mm)                 | 170   |
| Weight (kg)            | 28.2  |