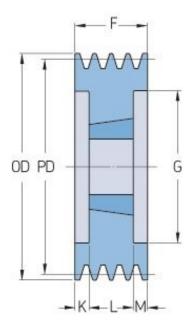

## PHP 5SPC265TB

| Pitch diameter<br>(mm) | 265   |
|------------------------|-------|
| Outside diameter (mm)  | 274.6 |
| Pulley type            | 3     |
| Bushing no.            | 3535  |
| Min. bore (mm)         | 35    |
| Max. bore (mm)         | 90    |
| F (mm)                 | 136   |
| G (mm)                 | 213   |
| K (mm)                 | 23.5  |
| L (mm)                 | 89    |
| M (mm)                 | 23.5  |
| H (mm)                 | -     |
| Weight (kg)            | 25    |