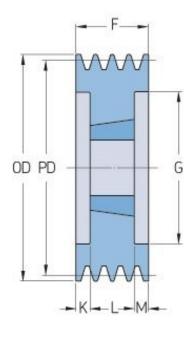

## PHP 5SPC250TB

| Pitch diameter<br>(mm)   | 250   |
|--------------------------|-------|
| Outside diameter<br>(mm) | 259.6 |
| Pulley type              | 3     |
| Bushing no.              | 3535  |
| Min. bore (mm)           | 35    |
| Max. bore (mm)           | 90    |
| F (mm)                   | 136   |
| G (mm)                   | 198   |
| K (mm)                   | 23.5  |
| L (mm)                   | 89    |
| M (mm)                   | 23.5  |
| H (mm)                   | -     |
| Weight (kg)              | 21.5  |