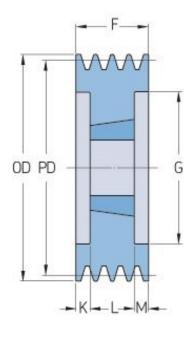

## PHP 5SPC224TB

| Pitch diameter<br>(mm)   | 224   |
|--------------------------|-------|
| Outside diameter<br>(mm) | 233.6 |
| Pulley type              | 3     |
| Bushing no.              | 3535  |
| Min. bore (mm)           | 35    |
| Max. bore (mm)           | 90    |
| F (mm)                   | 136   |
| G (mm)                   | 173   |
| K (mm)                   | 23.5  |
| L (mm)                   | 89    |
| M (mm)                   | 23.5  |
| H (mm)                   | -     |
| Weight (kg)              | 16.6  |