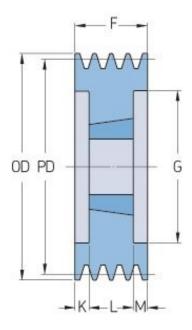

## PHP 5SPC200TB

| Pitch diameter<br>(mm) | 200   |
|------------------------|-------|
| Outside diameter (mm)  | 209.6 |
| Pulley type            | 3     |
| Bushing no.            | 3535  |
| Min. bore (mm)         | 35    |
| Max. bore (mm)         | 90    |
| F (mm)                 | 136   |
| G (mm)                 | 150   |
| K (mm)                 | 23.5  |
| L (mm)                 | 89    |
| M (mm)                 | 23.5  |
| H (mm)                 | -     |
| Weight (kg)            | 12.2  |