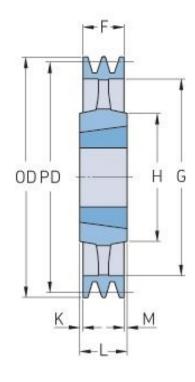

## PHP 5SPB1000TB

| Pitch diameter<br>(mm)   | 1000 |
|--------------------------|------|
| Outside diameter<br>(mm) | 1007 |
| Pulley type              | 4    |
| Bushing no.              | 4545 |
| Min. bore (mm)           | 55   |
| Max. bore (mm)           | 110  |
| F (mm)                   | 101  |
| G (mm)                   | 954  |
| K (mm)                   | 6.5  |
| L (mm)                   | 114  |
| M (mm)                   | 6.5  |
| H (mm)                   | 225  |
| Weight (kg)              | 110  |