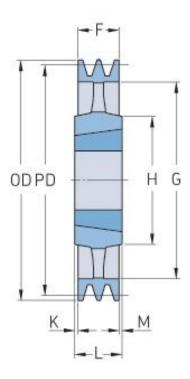

## PHP 5SPB900TB

| Pitch diameter<br>(mm) | 900  |
|------------------------|------|
| Outside diameter (mm)  | 907  |
| Pulley type            | 4    |
| Bushing no.            | 4040 |
| Min. bore (mm)         | 40   |
| Max. bore (mm)         | 100  |
| F (mm)                 | 101  |
| G (mm)                 | 854  |
| K (mm)                 | -    |
| L (mm)                 | 114  |
| M (mm)                 | 1    |
| H (mm)                 | 200  |
| Weight (kg)            | 103  |