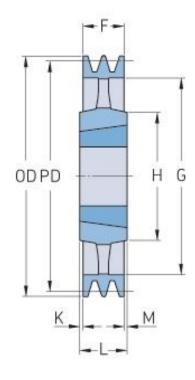

## PHP 5SPB800TB

| Pitch diameter<br>(mm)   | 800  |
|--------------------------|------|
| Outside diameter<br>(mm) | 807  |
| Pulley type              | 4    |
| Bushing no.              | 4040 |
| Min. bore (mm)           | 40   |
| Max. bore (mm)           | 100  |
| F (mm)                   | 101  |
| G (mm)                   | 754  |
| K (mm)                   | -    |
| L (mm)                   | 102  |
| M (mm)                   | 1    |
| H (mm)                   | 200  |
| Weight (kg)              | 67   |