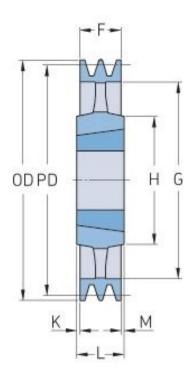

## PHP 5SPB630TB

| Pitch diameter<br>(mm) | 630  |
|------------------------|------|
| Outside diameter (mm)  | 637  |
| Pulley type            | 4    |
| Bushing no.            | 4040 |
| Min. bore (mm)         | 40   |
| Max. bore (mm)         | 100  |
| F (mm)                 | 101  |
| G (mm)                 | 587  |
| K (mm)                 | -    |
| L (mm)                 | 102  |
| M (mm)                 | 1    |
| H (mm)                 | 200  |
| Weight (kg)            | 50   |