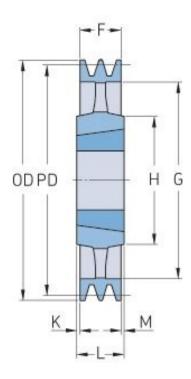

## PHP 5SPB560TB

| Pitch diameter<br>(mm) | 560  |
|------------------------|------|
| Outside diameter (mm)  | 567  |
| Pulley type            | 4    |
| Bushing no.            | 4040 |
| Min. bore (mm)         | 40   |
| Max. bore (mm)         | 100  |
| F (mm)                 | 101  |
| G (mm)                 | 517  |
| K (mm)                 | -    |
| L (mm)                 | 102  |
| M (mm)                 | 1    |
| H (mm)                 | 200  |
| Weight (kg)            | 45.6 |