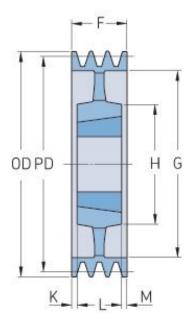

## PHP 5SPB450TB

| Pitch diameter<br>(mm) | 450  |
|------------------------|------|
| Outside diameter (mm)  | 457  |
| Pulley type            | 5    |
| Bushing no.            | 3535 |
| Min. bore (mm)         | 35   |
| Max. bore (mm)         | 90   |
| F (mm)                 | 101  |
| G (mm)                 | 407  |
| K (mm)                 | -    |
| L (mm)                 | 89   |
| M (mm)                 | 12   |
| H (mm)                 | 170  |
| Weight (kg)            | 32.8 |