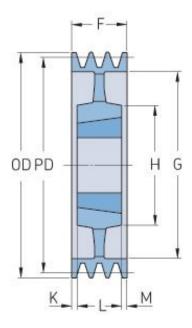

## PHP 5SPB400TB

| Pitch diameter<br>(mm) | 400  |
|------------------------|------|
| Outside diameter (mm)  | 407  |
| Pulley type            | 5    |
| Bushing no.            | 3535 |
| Min. bore (mm)         | 35   |
| Max. bore (mm)         | 90   |
| F (mm)                 | 101  |
| G (mm)                 | 357  |
| K (mm)                 | 6    |
| L (mm)                 | 89   |
| M (mm)                 | 6    |
| H (mm)                 | 170  |
| Weight (kg)            | 30.2 |